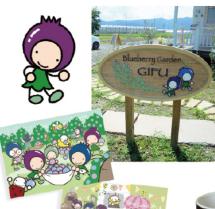

#### ファンシースタイル

関連するアイテムや動物や植物などを擬人化した、ユーモラスなキャラクターです。 個性的なキャラクターは、お店や商品のブランディングにも効果を発揮します。