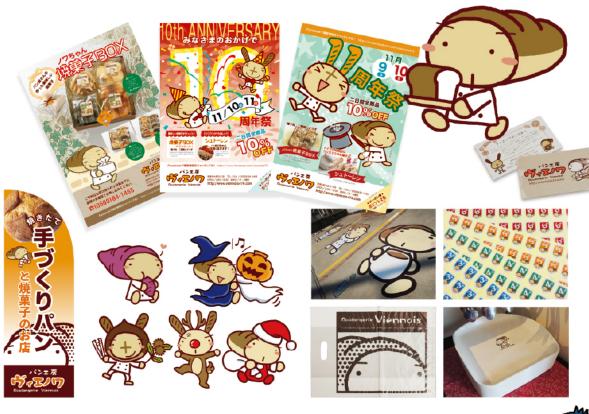

### ■販促ツールデザイン

制作したイラストやマスコットを、名刺・広告・看板・ショップ ツール・グッズなど様々な販促ツールにデザイン展開し、印刷用 のAiデータを制作します。

印刷用Aiデータ制作

## 販促ツールデザイン

広告類・POP・看板 名刺・・・ ショップツール,etc.

ピュアでキュートな キャラクターたちが織りなす世界。

http://artspec.jp

### ■ワーキングマスコット

商品やサービスなどの特徴をイメージした、マスコットキャラクターをデザインします。 宣伝や広告をはじめ販促ツールなどに展開することで、「アイキャッチ」や「ナビゲーター」、 「コニュニケーター」として営業や広報のお仕事をお手伝いします。